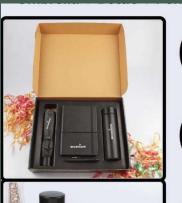

on Pages Perfect Binding,

 Printing :
 Embossing,



#### EXCLUSIVE DIARY



#### Specifications

Size : B5 (180 mm x 240 mm) Cover : Premium PU Soft Leather Cover, Megneting loop, Pen Holder Format : 70 CSM Natural Paper, Double Color Inner Printing, Necsafe 1 Date Diary, Monthly Planner, Month Indicators, 8 General Information Pages Perfect Binding, Printing : Embossing,

Laser Engraving





MARVEL : Size : 7.5"x10.0" - Product : One day a page - Hi-Brite Map litho paper - Single Colour inner - Imported PU Cover with Debossing - (SUNDAY CLUBBED ) - 384 Pages including 64 Pages Engineering Information - Shrink Pack of 3 Pieces





### **Clocks & Alarms**





### paperweight



### Notebooks













# Keychains











# Lamps & Torches











### **Combo Sets**





















# Table Top



















### Inputs Gift Box















# ANY QUESTIONS??

Phone : 97248-57781, 99987-26515 Website : www.arthidentity.com Email : info@arthidentity.com