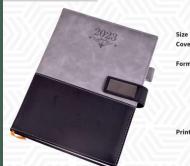

#### EXCLUSIVE DIARY

#### Specifications

Size : B5 (180 mm x 240 mm) Cover : Premium PU Soft Leather Cover, Megneting loop, Pen Holder Format : 70 CSM Natural Paper, Double Color Inner Printing, Necsafe 1 Date Diary, Monthly Planner, Month Indicators, 8 General Information Pages Perfect Binding, Printing : Embossing,