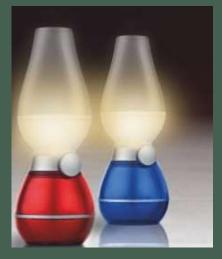

hl Indicators, 8 General Information Pages Perfect Binding,

 Printing :
 Embossing,



#### EXCLUSIVE DIARY



#### Specifications

Size : B5 (180 mm x 240 mm) Cover : Premium PU Soft Leather Cover, Megneting loop, Pen Holder Format : 70 CSM Natural Paper, Double Color Inner Printing, Necsafe 1 Date Diary, Monthly Planner, Month Indicators, 8 General Information Pages Perfect Binding, Printing : Embossing,

Laser Engraving





MARVEL : Size : 7.5"x10.0" - Product : One day a page - Hi-Brite Map litho paper - Single Colour inner - Imported PU Cover with Debossing - (SUNDAY CLUBBED ) - 384 Pages including 64 Pages Engineering Information - Shrink Pack of 3 Pieces





### **Clocks & Alarms**





### paperweight



### Notebooks













# Keychains











# Lamps & Torches











### **Combo Sets**





















# Table Top



















### Inputs Gift Box















# ANY QUESTIONS??

Phone : 97248-57781, 99987-26515 Website : www.arthidentity.com Email : info@arthidentity.com