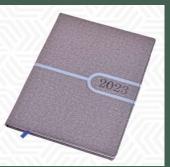

#### Specifications

 
 Size
 : B5 (180 mm x 240 mm)

 Cover
 : Premium PU Soft Leather Cover, Double Stiching, Pen Holder

 Format
 : 60 GSM Superfine white Paper, Separate Page for Sunday, Double Color Inner Printing, Necsafe 1 Date Diary, Monthly Planner, Monthl Indicators, 8 General Information Pages Perfect Binding,

 Printing :
 Embossing,