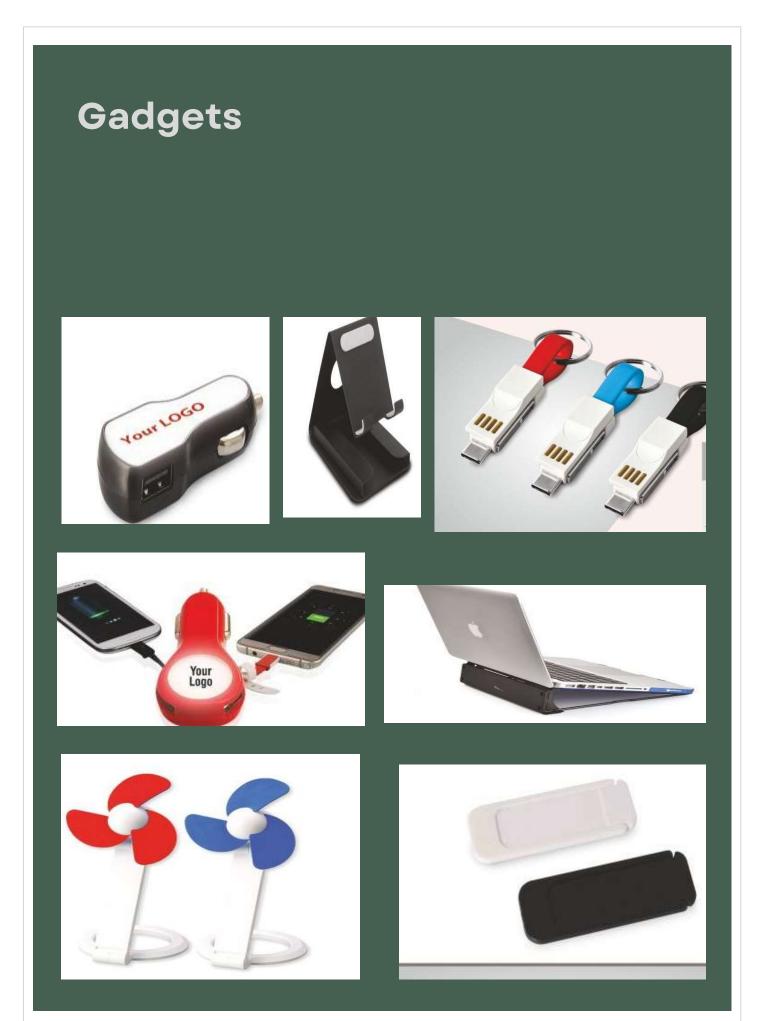

parate Page for Sunday, Double Color Inner Printing, Necsafe 1 Date Diary, Monthly Planner, Monthl Indicators, 8 General Information Pages Perfect Binding,

 Printing :
 Embossing,



#### EXCLUSIVE DIARY



#### Specifications

Size : B5 (180 mm x 240 mm) Cover : Premium PU Soft Leather Cover, Megneting loop, Pen Holder Format : 70 CSM Natural Paper, Double Color Inner Printing, Necsafe 1 Date Diary, Monthly Planner, Month Indicators, 8 General Information Pages Perfect Binding, Printing : Embossing,

Laser Engraving





MARVEL : Size : 7.5"x10.0" - Product : One day a page - Hi-Brite Map litho paper - Single Colour inner - Imported PU Cover with Debossing - (SUNDAY CLUBBED ) - 384 Pages including 64 Pages Engineering Information - Shrink Pack of 3 Pieces





### **Clocks & Alarms**





### paperweight



### Notebooks













# Keychains











# Lamps & Torches











### **Combo Sets**





















# Table Top



















### Inputs Gift Box















# ANY QUESTIONS??

Phone : 97248-57781, 99987-26515 Website : www.arthidentity.com Email : info@arthidentity.com