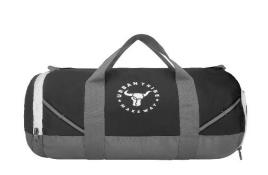

• <u>Leather/Bag items</u> - Police , Cross , Lavie , The Back Bencher, Jute Bag , Canvas Bag, Paper and PPE bags

• <u>Trolley Bag</u> - VIP, Skybag, Safari, Aristocrat, American touristar , Urban Tribe