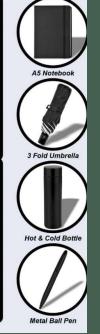

ages Perfect Binding,

 Printing :
 Embossing,



#### EXCLUSIVE DIARY



#### Specifications

Size : B5 (180 mm x 240 mm) Cover : Premium PU Soft Leather Cover, Megneting loop, Pen Holder Format : 70 CSM Natural Paper, Double Color Inner Printing, Necsafe 1 Date Diary, Monthly Planner, Month Indicators, 8 General Information Pages Perfect Binding, Printing : Embossing,

Laser Engraving





MARVEL : Size : 7.5"x10.0" - Product : One day a page - Hi-Brite Map litho paper - Single Colour inner - Imported PU Cover with Debossing - (SUNDAY CLUBBED ) - 384 Pages including 64 Pages Engineering Information - Shrink Pack of 3 Pieces





### **Clocks & Alarms**





### paperweight



### Notebooks













# Keychains











# Lamps & Torches











### **Combo Sets**





















# Table Top



















### Inputs Gift Box















# ANY QUESTIONS??

Phone : 97248-57781, 99987-26515 Website : www.arthidentity.com Email : info@arthidentity.com