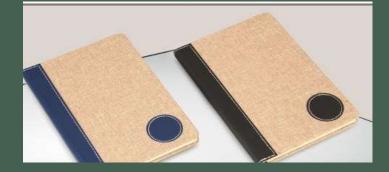

#### Specifications

 
 Size
 : B5 (180 mm x 240 mm)

 Cover
 : Premium PU Soft Leather Cover, Double Stiching, Pen Holder

 Format
 : 60 GSM Superfine white Paper, Separate Page for Sunday, Double Color Inner Printing, Necsafe 1 Date Diary, Monthly Planner, Monthl Indicators, 8 General Information Pages Perfect Binding,

 Printing :
 Embossing,