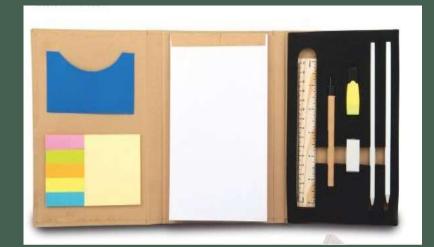

### Diary

EXCLUSIVE DIARY

#### Specifications

 
 Size
 : B5 (180 mm x 240 mm)

 Cover
 : Premium PU Leather Cover, Integrated Card, Debit Card, Documents Holder, Pen Holder

 Format
 : 60 GSM Superfine white Paper, Separate Page for Sunday, Double Color Inner Printing, Necsafe 1 Date Diary, Month Indicators, 8 General Information Pages Perfect Binding,

 Printing :
 Embossing,