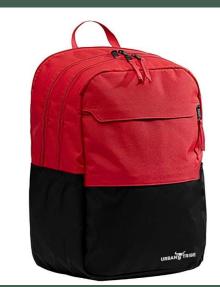

• <u>Leather/Bag items</u> - Police , Cross , Lavie , The Back Bencher, Jute Bag , Canvas Bag, Paper and PPE bags

• <u>Trolley Bag</u> - VIP, Skybag, Safari, Aristocrat, American touristar , Urban Tribe