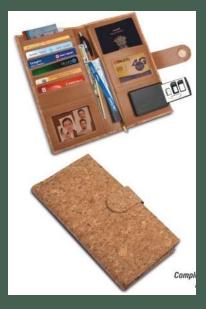

• <u>Leather/Bag items</u> - Police , Cross , Lavie , The Back Bencher, Jute Bag , Canvas Bag, Paper and PPE bags

• <u>Trolley Bag</u> - VIP, Skybag, Safari, Aristocrat, American touristar , Urban Tribe

### Diary

EXCLUSIVE DIARY