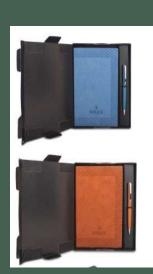

### Diary

EXCLUSIVE DIARY

#### Specifications

 
 Size
 : B5 (180 mm x 240 mm)

 Cover
 : Premium PU Leather Cover, Integrated Card, Debit Card, Documents Holder, Pen Holder

 Format
 : 60 GSM Superfine white Paper, Separate Page for Sunday, Double Color Inner Printing, Necsafe 1 Date Diary, Month Indicators, 8 General Information Pages Perfect Binding,

 Printing :
 Embossing,