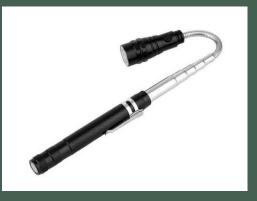

Indicators, 8 General Information Pages Perfect Binding,

 Printing :
 Embossing,



#### EXCLUSIVE DIARY



#### Specifications

Size : B5 (180 mm x 240 mm) Cover : Premium PU Soft Leather Cover, Megneting loop, Pen Holder Format : 70 CSM Natural Paper, Double Color Inner Printing, Necsafe 1 Date Diary, Monthly Planner, Month Indicators, 8 General Information Pages Perfect Binding, Printing : Embossing,

Laser Engraving





MARVEL : Size : 7.5"x10.0" - Product : One day a page - Hi-Brite Map litho paper - Single Colour inner - Imported PU Cover with Debossing - (SUNDAY CLUBBED ) - 384 Pages including 64 Pages Engineering Information - Shrink Pack of 3 Pieces





### **Clocks & Alarms**





### paperweight



### Notebooks













# Keychains











# Lamps & Torches











### **Combo Sets**





















# Table Top



















### Inputs Gift Box















# ANY QUESTIONS??

Phone : 97248-57781, 99987-26515 Website : www.arthidentity.com Email : info@arthidentity.com