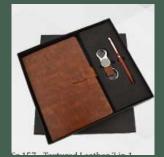

ormation Pages Perfect Binding,

 Printing :
 Embossing,



#### EXCLUSIVE DIARY



#### Specifications

Size : B5 (180 mm x 240 mm) Cover : Premium PU Soft Leather Cover, Megneting loop, Pen Holder Format : 70 CSM Natural Paper, Double Color Inner Printing, Necsafe 1 Date Diary, Monthly Planner, Month Indicators, 8 General Information Pages Perfect Binding, Printing : Embossing,

Laser Engraving





MARVEL : Size : 7.5"x10.0" - Product : One day a page - Hi-Brite Map litho paper - Single Colour inner - Imported PU Cover with Debossing - (SUNDAY CLUBBED ) - 384 Pages including 64 Pages Engineering Information - Shrink Pack of 3 Pieces





### **Clocks & Alarms**





### paperweight



### Notebooks













# Keychains











# Lamps & Torches











### **Combo Sets**





















# Table Top



















### Inputs Gift Box















# ANY QUESTIONS??

Phone : 97248-57781, 99987-26515 Website : www.arthidentity.com Email : info@arthidentity.com