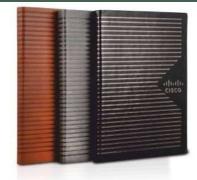

#### EXCLUSIVE DIARY

#### Specifications

Size : B5 (180 mm x 240 mm) Cover : Premium PU Soft Leather Cover, Megneting loop, Pen Holder Format : 70 CSM Natural Paper, Double Color Inner Printing, Necsafe 1 Date Diary, Monthly Planner, Month Indicators, 8 General Information Pages Perfect Binding, Printing : Embossing,