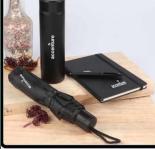

Pages Perfect Binding,

 Printing :
 Embossing,



#### EXCLUSIVE DIARY



#### Specifications

Size : B5 (180 mm x 240 mm) Cover : Premium PU Soft Leather Cover, Megneting loop, Pen Holder Format : 70 CSM Natural Paper, Double Color Inner Printing, Necsafe 1 Date Diary, Monthly Planner, Month Indicators, 8 General Information Pages Perfect Binding, Printing : Embossing,

Laser Engraving





MARVEL : Size : 7.5"x10.0" - Product : One day a page - Hi-Brite Map litho paper - Single Colour inner - Imported PU Cover with Debossing - (SUNDAY CLUBBED ) - 384 Pages including 64 Pages Engineering Information - Shrink Pack of 3 Pieces





### **Clocks & Alarms**





### paperweight



### Notebooks













# Keychains











# Lamps & Torches











### **Combo Sets**





















# Table Top



















### Inputs Gift Box















# ANY QUESTIONS??

Phone : 97248-57781, 99987-26515 Website : www.arthidentity.com Email : info@arthidentity.com