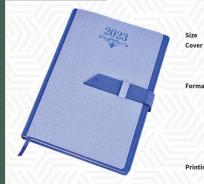

### Diary

EXCLUSIVE DIARY

#### Specifications

 
 Size
 : B5 (180 mm x 240 mm)

 Cover
 : Premium PU Leather Cover, Integrated Card, Debit Card, Documents Holder, Pen Holder

 Format
 : 60 GSM Superfine white Paper, Separate Page for Sunday, Double Color Inner Printing, Necsafe 1 Date Diary, Month Indicators, 8 General Information Pages Perfect Binding,

 Printing :
 Embossing,