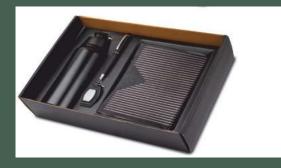

mation Pages Perfect Binding,

 Printing :
 Embossing,



#### EXCLUSIVE DIARY



#### Specifications

Size : B5 (180 mm x 240 mm) Cover : Premium PU Soft Leather Cover, Megneting loop, Pen Holder Format : 70 CSM Natural Paper, Double Color Inner Printing, Necsafe 1 Date Diary, Monthly Planner, Month Indicators, 8 General Information Pages Perfect Binding, Printing : Embossing,

Laser Engraving





MARVEL : Size : 7.5"x10.0" - Product : One day a page - Hi-Brite Map litho paper - Single Colour inner - Imported PU Cover with Debossing - (SUNDAY CLUBBED ) - 384 Pages including 64 Pages Engineering Information - Shrink Pack of 3 Pieces





### **Clocks & Alarms**





### paperweight



### Notebooks













# Keychains











# Lamps & Torches











### **Combo Sets**





















# Table Top



















### Inputs Gift Box















# ANY QUESTIONS??

Phone : 97248-57781, 99987-26515 Website : www.arthidentity.com Email : info@arthidentity.com